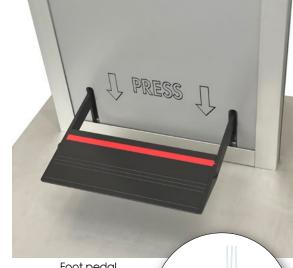

# Disinfection column

Regular hand disinfection is recommended by the federal government.

TOPP offers a disinfection column with a foot pedal for dispensing so that touching a handle is not required. This allows both hands to be disinfected at the same time. A drip pan keeps things tidy.

The column's modern, clear lines make it easy to clean.

Your name is applied to each column for promotional purposes. An optional information board or tablet can be added.

This disinfection column is designed to serve as an appealing, positive WELCOME for your customers in addition to ensuring hand hygiene.







Insertable frame



Foot pedal

#### Disinfection column price (plus VAT as required by law)

1 unit 450,00 EUR/each 10 or more units 395,00 EUR/each Insertable frame 49,00 EUR/each

#### Disinfectant price

1 unit 1,0 I on request 1 container (12 x 1,0 l) on request 1 Canister 5,0 I on request

### **TOPP** - benefits



- Personalised with engraved name
- Foot pedal operation for:
  - Simultaneous disinfection of both hands
  - No hand contact with actuating lever
- protected against disinfectant theft
- Fill level indicator
- Optional:

  - Insertable frame for tablet

Dimensions: Base 45 x 45 cm · Column 146 x 33 cm



# Further information at www.topp-technik.de

IBAN DE96 4455 1210 1803 0064 59



## TOPP Förder- & Profilsysteme GmbH

Carl-Schmöle-Straße 22 58706 Menden Telefon +49 2373 - 9607-0 Telef