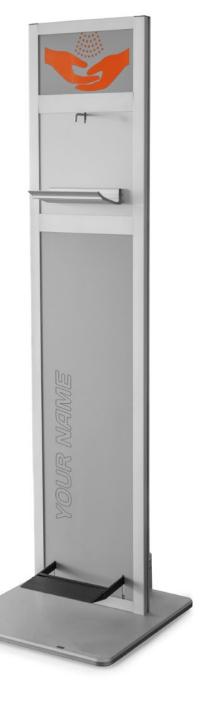

# Disinfection column

Regular hand disinfection is recommended by the federal government.

TOPP offers a disinfection column with a foot pedal for dispensing so that touching a handle is not required. This allows both hands to be disinfected at the same time. A drip pan keeps things tidy.

The column's modern, clear lines make it easy to clean.

Your name is applied to each column for promotional purposes. An optional information board or tablet can be added.

This disinfection column is designed to serve as an appealing, positive WELCOME for your customers in addition to ensuring hand hygiene.

### **TOPP** - benefits

- Personalised with engraved name
- Foot pedal operation for:
  - Simultaneous disinfection of both hands
  - No hand contact with actuating lever
- protected against disinfectant theft
- Fill level indicator
- Optional:

  - Insertable frame for tablet

Dimensions: Base 45 x 45 cm · Column 146 x 33 cm