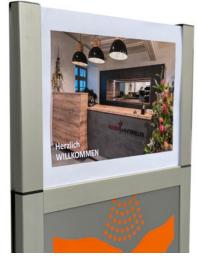

The column's modern, clear lines make it easy to clean.

Your name is applied to each column for promotional purposes. An optional information board or tablet can be added.

This disinfection column is designed to serve as an appealing, positive WELCOME for your customers in addition to ensuring hand hygiene.

Insertable frame

Foot pedal