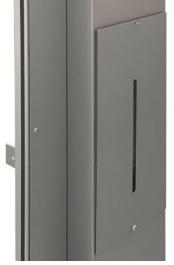

Insertable frame

Foot pedal

  - Insertable frame for tablet

Dimensions: Base 45 x 45 cm · Column 146 x 33 cm